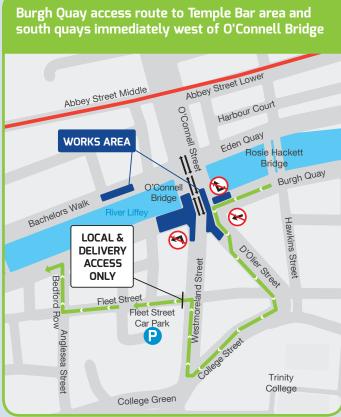

# From Burgh Quay access route to Temple Bar area and south quays immediately west of O'Connell Bridge will be as follows;

- » Traffic on Burgh Quay to turn left onto D'Olier Street and get into right hand lane.
- » At the next set of traffic lights continue onto College Street and stay in the right hand lane.
- » Turn right at the next set of traffic lights onto Westmoreland Street.
- » Traffic to take the next left turn into Fleet Street and enter Temple Bar area
- » For access to Aston Quay, Wellington Quay, Essex Quay and Wood Quay traffic to turn right from Fleet Street onto Bedford Row before turning left to access the south quays.