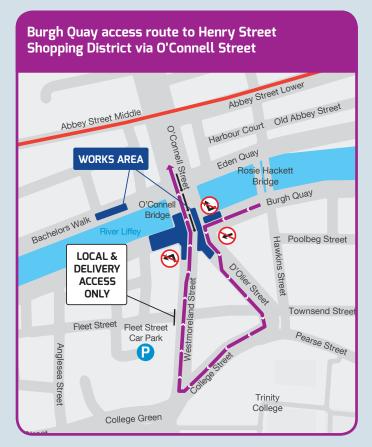

## From Burgh Quay access route to Henry Street Shopping District via O'Connell Street will be as follows;

- » Traffic on Burgh Quay to turn left onto D'Olier Street and get into right hand lane.
- » At the next set of traffic lights continue onto College Street and stay in the right hand lane.
- » Turn right at the next set of traffic lights onto Westmoreland Street.
- » Continue north across O'Connell Bridge and onto O'Connell Street.