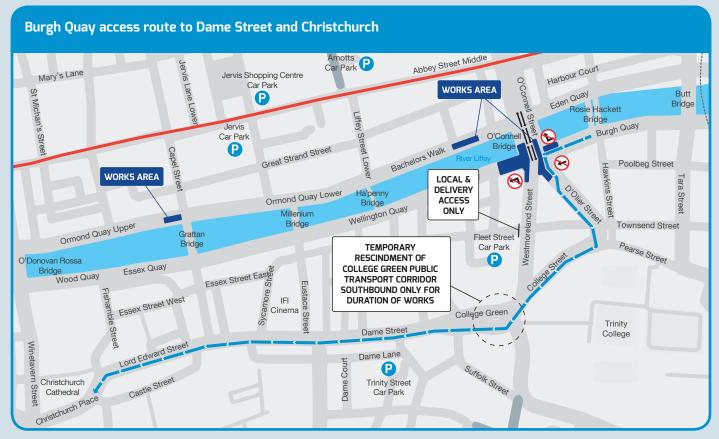

## From Burgh Quay access route to Dame Street and Christchurch will be as follows;

- » Traffic on Burgh Quay to turn left onto D'Olier Street.
- » At the next set of traffic lights continue onto College Street and move into the left hand lane.
- » Traffic to follow the road left onto College Green and then turn right onto Dame Street
- » For access to Christchurch area traffic to continue westbound on Dame Street onto Lord Edward Street and Christchurch Place