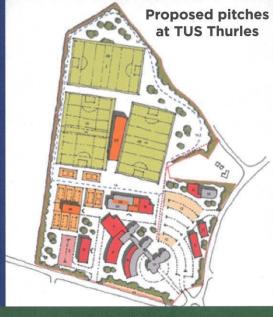

# TIPPERARY GAA CLUBS DEVELOPMENT DRAW 2024/2025

★ Our Club - Our County - Our Draw ★

The Tipperary
County Board
Proceeds
from this draw
will contribute towards
our partnership in the
new TUS Thurles for a
Full Size All
Weather
& 2 Sand-Based
Pitches