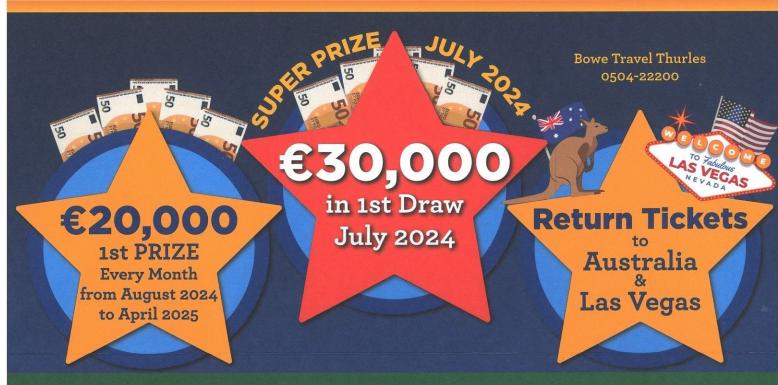

# 10 MONTHLY DRAWS

July 24 - April 25 +10 Extra Weekly Draws

Ist PRIZE **AUGUST** 2024

**€20,000** Ist PRIZE MARCH 2025

> Ist PRIZE **FEBRUARY** 2025

### **Also Every Month**

2nd Prize Australia **Return Flights** for 2 or €5000 3rd Prize **Lotto Jackpot** €3K min. 4th Prize €2000 5 - 9th €1000 10 - 14th €500 15 - 19th €300 20 - 29th €300 Confined 30 - 31st €300 Co-ord 32 - 35th Promoter Prizes

36 - 37th Club Prizes Jul-Dec only (See below)

**Weekly Draw Prizes** 3rd Friday of Each Month

1st Prize LottoJackpot €3K min. **2nd Prize New York** or Las Vegas **Return Flights for 2** 

or €1000 3rd Prize €500 4th Prize €300

5 - 8th €300 Confined 9th €300 Co-ord €300 Winning 10th **Promoter** 

11 - 12th Club Prizes (See below)

Ist PRIZE **SEPTEMBER** 2024

OCTOBER 2024

€20,000 Ist PRIZE **JANUARY** 

€20,000 Ist PRIZE **DECEMBER** 2024

2024